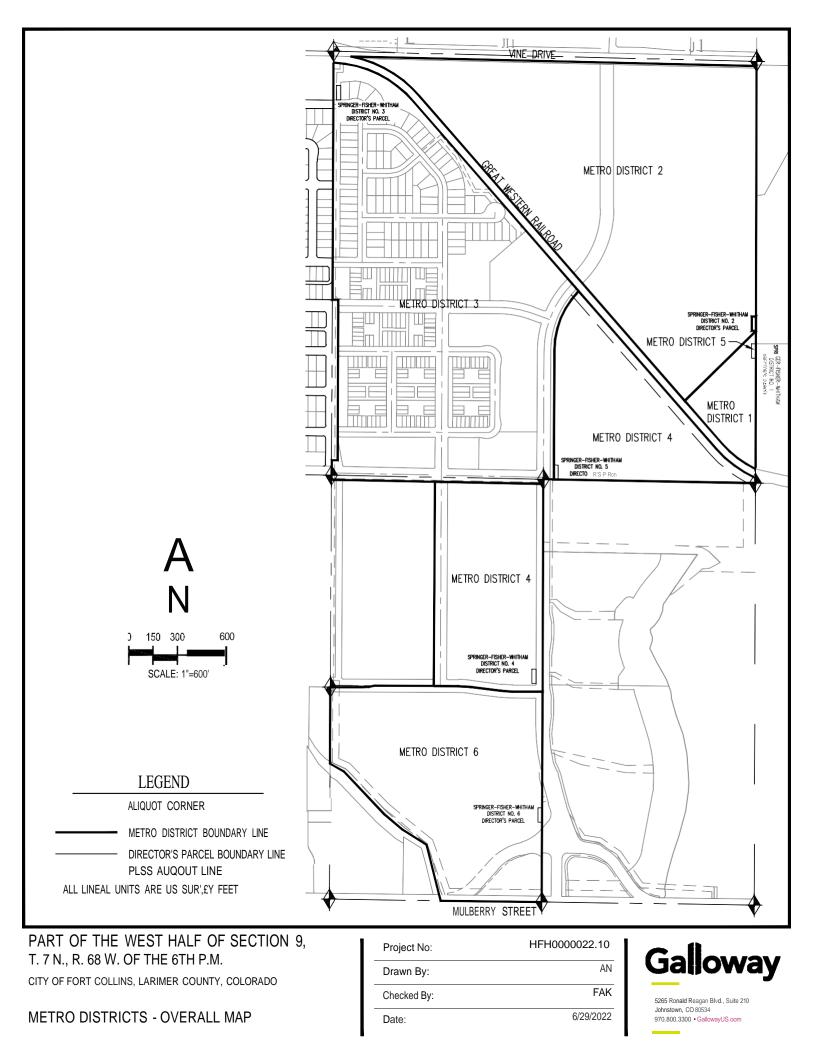

As required by statute (C.R.S. 32-1-306) and 32-1-104 (3)(b), all Title 32 Article 1 Special Districts are required to annually file a current, accurate map of district boundaries with the County Clerk and Recorder, Assessor and Division of Local Government.

Please be advised that the boundary of the above-referenced District did change in 2022. On behalf of **Mulberry Metropolitan District Nos. 1-6**, please accept the attached updated District boundary map. Please feel free to contact me with any questions or concerns.